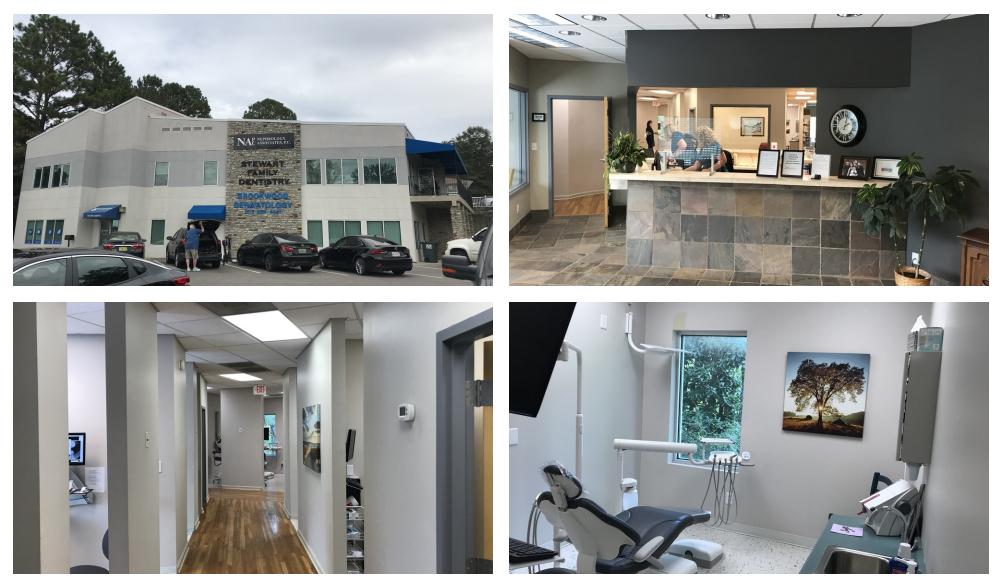

### **PROPERTY OVERVIEW**

This dental suite is move in ready. The rental rate is below market rate and a absolute steal for a dental business. This suite has direct access and visibility on Hwy 31 in Gardendale. Parking lot has been recently repaved and the building is in excellent condition.