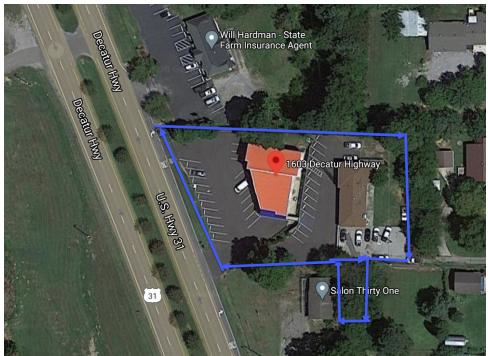

### **PROPERTY OVERVIEW**

This dental suite is move in ready. The rental rate is below market rate and a absolute steal for a dental business. This suite has direct access and visibility on Hwy 31 in Gardendale. Parking lot has been recently repaved and the building is in excellent condition.