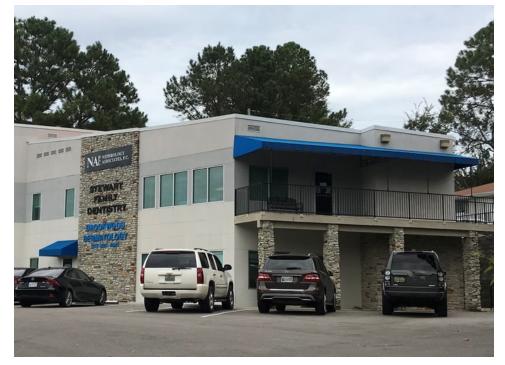

### **PROPERTY OVERVIEW**

This dental suite is move in ready. The rental rate is below market rate and a absolute steal for a dental business. This suite has direct access and visibility on Hwy 31 in Gardendale. Parking lot has been recently repaved and the building is in excellent condition.